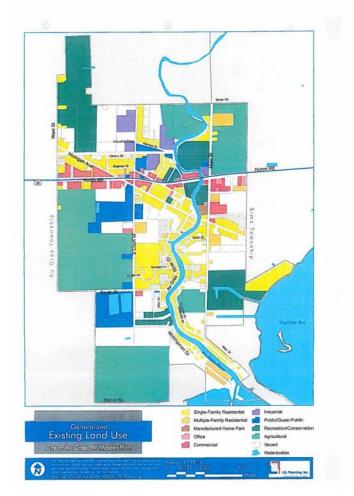

ture needs

- Mix of retail and commercial businesses
- Promote pedestrian-scale commercial development
- Redevelop land

2) Create a lively downtown environment that has a good variety of businesses...

- Promote community events in the downtown area...
- Promote visual and physical assets... along US-23 to encourage traffic to stop and visit...
- Create additional outdoor seating areas for local restaurants and businesses.





## Master Plan – Update 2010

### **Transportation:**

1) Create a distinct system by which City entrances and roadways are unique and characterized by local color and history.

- Identify key entryways
- Wayfinding
- 2) Provide a "complete streets" system
  - Work with MDOT on additional pedestrian crossings
  - Continue to implement nonmotorized pathway system







LENAWER



AU GRES

Ē

# Water Trail Plans



### **Arenac County**





Bay County Saginaw Bay Blue Water Trail

Development Plan 2015

Blue Water Trail

Development Plan August 2014





















September 10-13, 2015 — Bay City, Michigan

| Home About                     | At MBS What T      | o Expect Make Arrangements