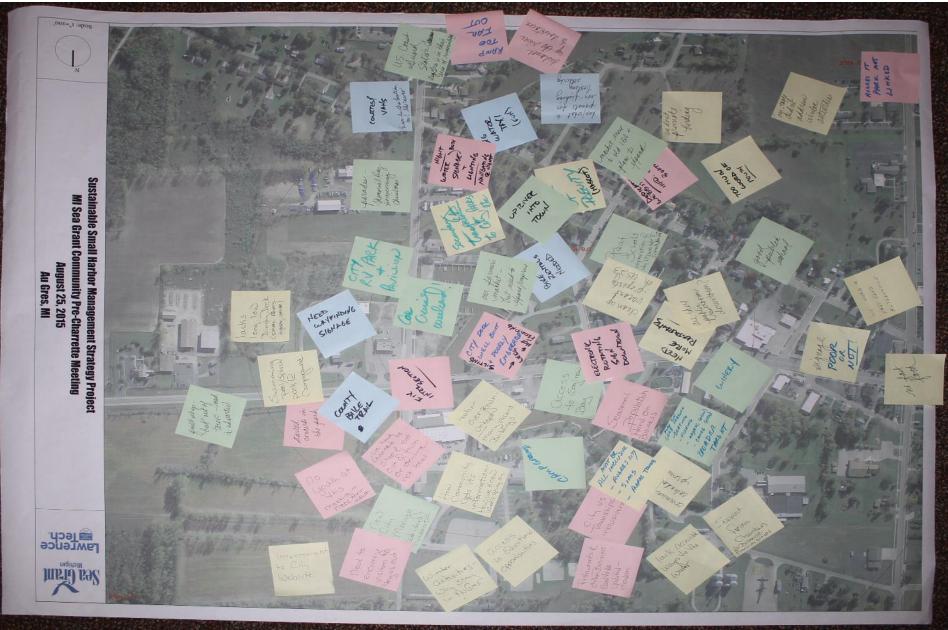

# AU GRES SUSTAINABLE SMALL HARBOR DESIGN CHARRETTE

# **Community Engagement Timeline**

- Initial Community Vision Meeting August 25, 2015
  - City of Au Gres Riverfront Campground Building
- Three Day Community Charrette September 24-26
  - Edmonds' Au Gres Inn Meeting Room
  - Public Input Workshop (Sept 24: 6:30pm 8:30pm)
  - Preferred Option Public Open House (Sept 25: 6:30pm 8:30pm)
  - "Work In Progress" Community Presentation (Sept 26: 4pm 6pm)