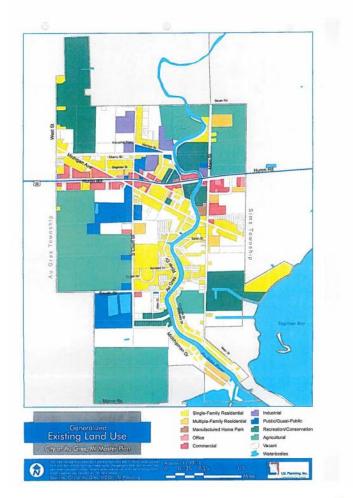

### **Envisioned Fishing Access along Breakwater**







## Connectivity







## **Connectivity Diagram**







### **Complete Street: Au Gres Boulevard**











## Existing and Preferred Street Sections for US-23









## Signage



### Potential City Park Sign Improvement









### Potential Disc Golf Sign Improvement



















### Good Placemaking and City Definition







## Synching New Waterfront Initiatives with Existing Plans



## Master Plan – Update 2010

### **Community Character:**

### 1) Encourage quality development

- Concentrate commercial development
- Maintain the compact small-town environment by using vacant and/or underutilized space

### 3) Recreational Opportunities

 Continue to improve and enhance the Au Gres City Park and Campground.





## Master Plan – Update 2010

### **Commercial:**

1) Retail and commercial development to meet existing and future needs

- Mix of retail and commercial businesses
- Promote pedestrian-scale commercial development
- Redevelop land

2) Create a lively downtown environment that has a good variety of businesses...

- Promote community events in the downtown area...
- Promote visual and physical assets... along US-23 to encourage traffic to stop and visit...
- Create additional outdoor seating areas for local restaurants and businesses.





## Master Plan – Update 2010

### **Transportation:**

1) Create a distinct system by which City entrances and roadways are unique and characterized by local color and history.

- Identify key entryways
- Wayfinding
- 2) Provide a "complete streets" s