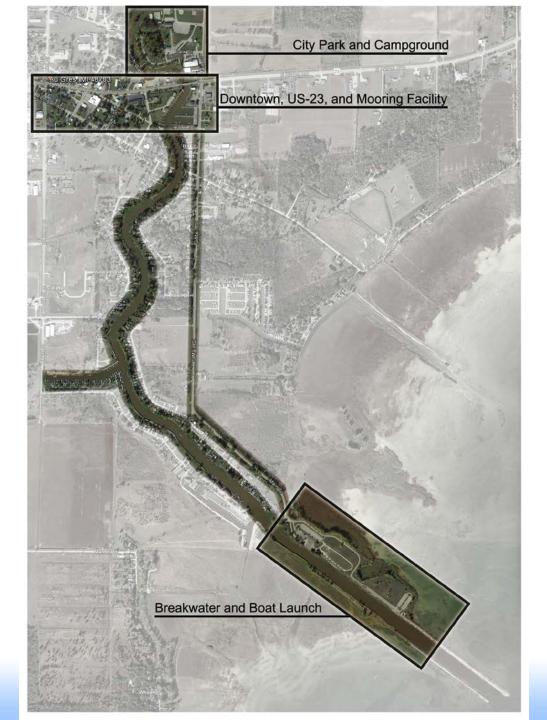

|











## Au Gres 2035









Preferred Alternative Final Plan of City Park and Downtown





| Preferred Alternative      |                                                                                             |  |  |  |
|----------------------------|---------------------------------------------------------------------------------------------|--|--|--|
| Harbor/Waterfront Edge     | Family Oriented Public Space Along the River, Breakwater Improvements, and City Park Cabins |  |  |  |
| Driver                     |                                                                                             |  |  |  |
| Land-use                   | Boardwalk, upland river front beach, splash Pad                                             |  |  |  |
|                            | Restaurant & Concessions