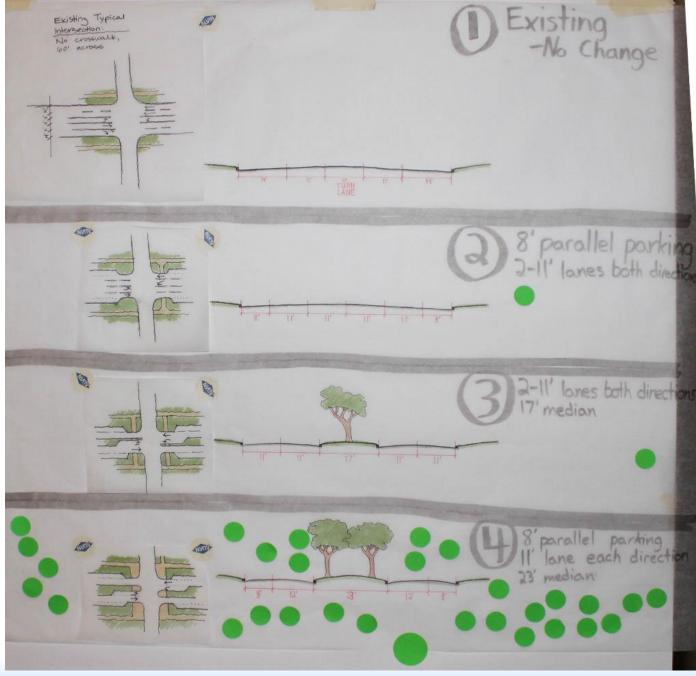

# Dot Voting

- Small green dot = Like this component
- Large green dot = Like this whole alternative
- Red dot = Uncomfortable with this component/alternative