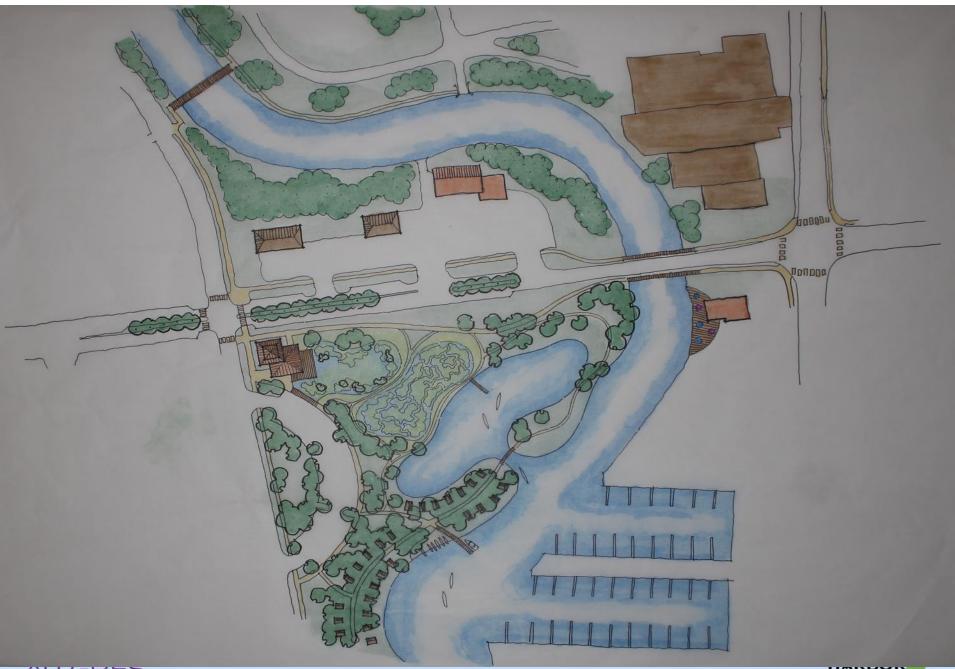

## Alternative 1: Pure Au Gres

| Alternative<br>arbor/Waterfront Edge Driver   | Natural experience of downtown                                                                                                                                                                                                                                                                                                                                                                                                                                                                                                                                                             |
|-----------------------------------------------|--------------------------------------------------------------------------------------------------------------------------------------------------------------------------------------------------------------------------------------------------------------------------------------------------------------------------------------------------------------------------------------------------------------------------------------------------------------------------------------------------------------------------------------------------------------------------------------------|
| and-use                                       | Natural systems, cabin camping, viewing to wer                                                                                                                                                                                                                                                                                                                                                                                                                                                                                                                                             |
| onnectivity                                   | Complete streets downtown                                                                                                                                                                                                                                                                                                                                                                                                                                                                                                                                                                  |
| conomic Developmen                            | <ul> <li>Mini cabin rental</li> <li>Promoting fishing, boating, hunting in region</li> <li>Traceased downtown spending</li> <li>Kayak, puddleboard rental</li> </ul>                                                                                                                                                                                                                                                                                                                                                                                                                       |
| atural Systems                                | Wetlands; Stormwater treatment; Lagoon, trees, Native Plantings                                                                                                                                                                                                                                                                                                                                                                                                                                                                                                                            |
| ocal Precedent(s)<br>ngineering Consideration | • Road improvements near Entrance<br>• Viewing tower (Foundation, Intra structure, Lighting)                                                                                                                                                                                                                                                                                                                                                                                                                                                                                               |
| ternative design lead by:                     | . Major underground intra structure removae front edge with significant fredging and cathe movement.<br>. Major reconfiguration of Marina + water front edge with significant fredging and cathe movement.<br>. It / Lable / Electrical / water improvements to site<br>. Reconfiguration of US-23 and Intersection Improvements<br>. Reconfiguration of US-23 and Intersection Improvements<br>. Minus underground intrastructure improvements (water, sanitary sewer, stormsewer) to site<br>. Minus underground intrastructure improvements (water, sanitary sewer, stormsewer) to site |