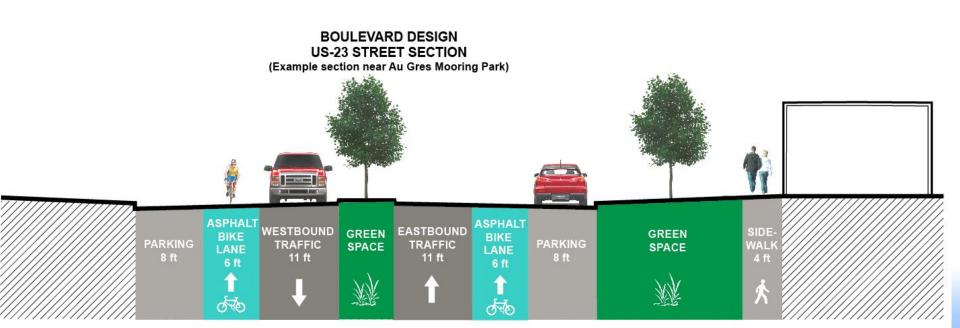

ing Facility





#### Mooring Facility Redevelopment Section Locations







#### Mooring Facility Redevelopment Sections









### Current view of Mooring Facility from US-23









### **Envisioned View from US-23**









### Current Waterfront at Au Gres Mooring Facility









### Envisioned Waterfront at Au Gres Mooring Facility







## Au Gres River / Point Lookout Breakwater & Boat Launch Improvements





### Point Lookout Development





### View of Breakwater







### Pocket Beach







### **Current Fishing Access along Breakwater**





### **Envisioned Fishing Access along Breakwater**







## Connectivity







## **Connectivity Diagram**







### **Complete Street: Au Gres Boulevard**











## Existing and Preferred Street Sections for US-23









## Signage



### Potential City Park Sign Improvement









### Potential Disc Golf Sign Improvement



















### Good Placemaking and City Definition







## Synching New Waterfront Initiatives with Existing Plans



## Master Plan – Update 2010

### **Community Character:**

### 1) Encourage quality development

- Concentrate commercial development
- Maintain the compact small-town environment by using vacant and/or underutilized space

### 3) Recreational Opportunities

 Continue to improve and enhance the Au Gres City Park and Campground.





## Master Plan – Update 2010

### **Commercial:**

1) Retail and commercial development to meet existing and future needs

- Mix of retail and commercial businesses
- Promote pedestrian-scale commercial development
- Redevelop