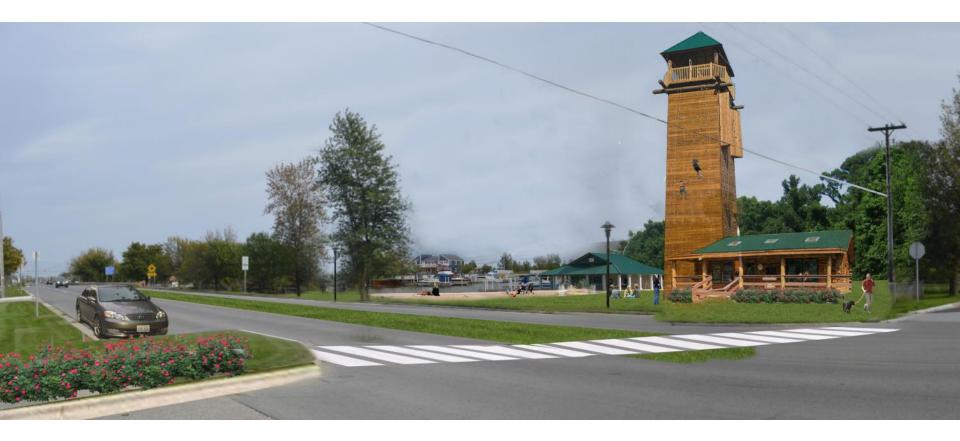

|  |  |  |
|                            | • Minor Underground Infrastructure Improvements (Water, Sanitary Sewer, Stormwater) to      |  |  |  |
|                            | Site                                                                                        |  |  |  |
|                            | IT/Cable/Electrical Improvements                                                            |  |  |  |





# Au Gres Riverfront Park and Campground





## Mini Cabins Plan







## Mini Cabin at Ludington State Park







## Au Gres Mooring Facility





#### Mooring Facility Redevelopment Section Locations







#### Mooring Facility Redevelopment Sections









### Current view of Mooring Facility from US-23









### **Envisioned View from US-23**









### Current Waterfront at Au Gres Mooring Facility









### Envisioned Waterfront at Au Gres Mooring Facility







## Au Gres River / Point Lookout Breakwater & Boat Launch Improvements





### Point Lookout Development





### View of Breakwater







### Pocket Beach







### **Current Fishing Access along Breakwater**





### **Envisioned Fishing Access along Breakwater**







## Connectivity







## **Connectivity Diagram**







### **Complete Street: Au Gres Boulevard**











## Existing and Preferred Street Sections for US-23









## Signage



### Potential City Park Sign Improvement









### Potential Disc Golf Sign Improvement



















### Good Placemaking and City Definition







## Synching New Waterfront Initiatives with Existi