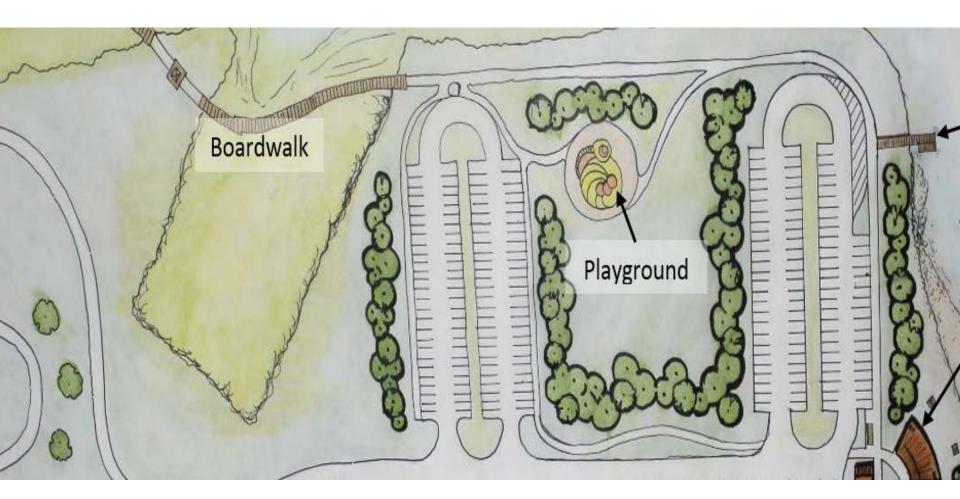

|  |  |  |
|                            | IT/Cable/Electrical Improvements                                                            |  |  |  |





# Au Gres Riverfront Park and Campground





## Mini Cabins Plan







## Mini Cabin at Ludington State Park







## Au Gres Mooring Facility





#### Mooring Facility Redevelopment Section Locations







#### Mooring Facility Redevelopment Sections









### Current view of Mooring Facility from US-23









### **Envisioned View from US-23**









### Current Waterfront at Au Gres Mooring Facility









### Envisioned Waterfront at Au Gres Mooring Facility







## Au Gres River / Point Lookout Breakwater & Boat Launch Improvements





### Point Lookout Development





### View of Breakwater







### Pocket Beach







### **Current Fishing Access along Breakwater**





### **Envisioned Fishing Access along Breakwater**







## Connectivity







## **Connectivity Diagram**







### **Complete Street: Au Gres Boulevard**











## Existing and Preferred Street Sections for US-23









## Signage



### Potential City Park Sign Improvement









### Potential Disc Golf Sign Improvement



















### Good Placemaking and City Definition







## Synching New Waterfront Initiatives with Existing Plans



## Master Plan – Update 2010

### **Community Character:**

### 1) Encourage quality development

- Concentrate commercial development
- Maintain the compact small-town environment by using vacant and/or underutilized space