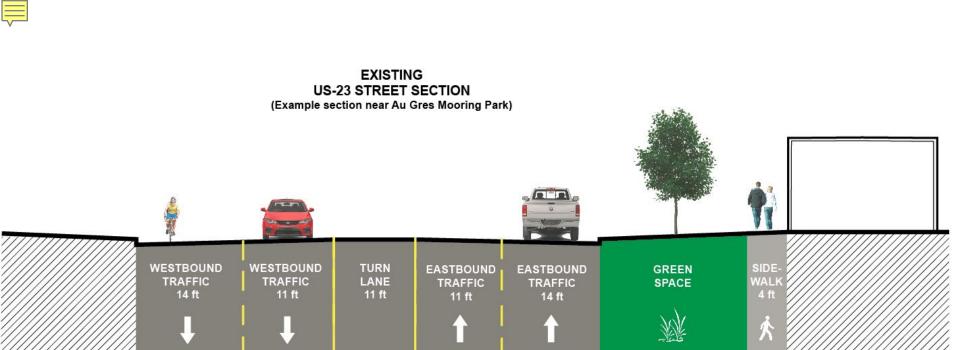

oring Facility





#### Mooring Facility Redevelopment Section Locations







#### Mooring Facility Redevelopment Sections









### Current view of Mooring Facility from US-23









### **Envisioned View from US-23**









### Current Waterfront at Au Gres Mooring Facility









### Envisioned Waterfront at Au Gres Mooring Facility







## Au Gres River / Point Lookout Breakwater & Boat Launch Improvements





### Point Lookout Development





### View of Breakwater







### Pocket Beach







### **Current Fishing Access along Breakwater**





### **Envisioned Fishing Access along Breakwater**







## Connectivity







## **Connectivity Diagram**







### **Complete Street: Au Gres Boulevard**











## Existing and Preferred Street Sections for US-23









## Signage



### Potential City Park Sign Improvement









### Potential Disc Golf Sign Improvement



















### Good Placemaking and City Definition







## Synching New Waterfront Initiatives with Existing Plans



## Master Plan – Update 2010

### **Community Character:**

### 1) Encourage quality development

- Concentrate commercial development
- Maintain the compact small-town environment by using vacant and/or underutilized space

### 3) Recreational Opportunities

 Continue to improve and enhance the Au Gres City Park and Campground.





## Master Plan – Update 2010

### **Commercial:**

1) Retail and commercial development to meet existing and future needs

- Mix of retail and commercial businesses
- Promote pedestrian-scale commercial development
- Redevel