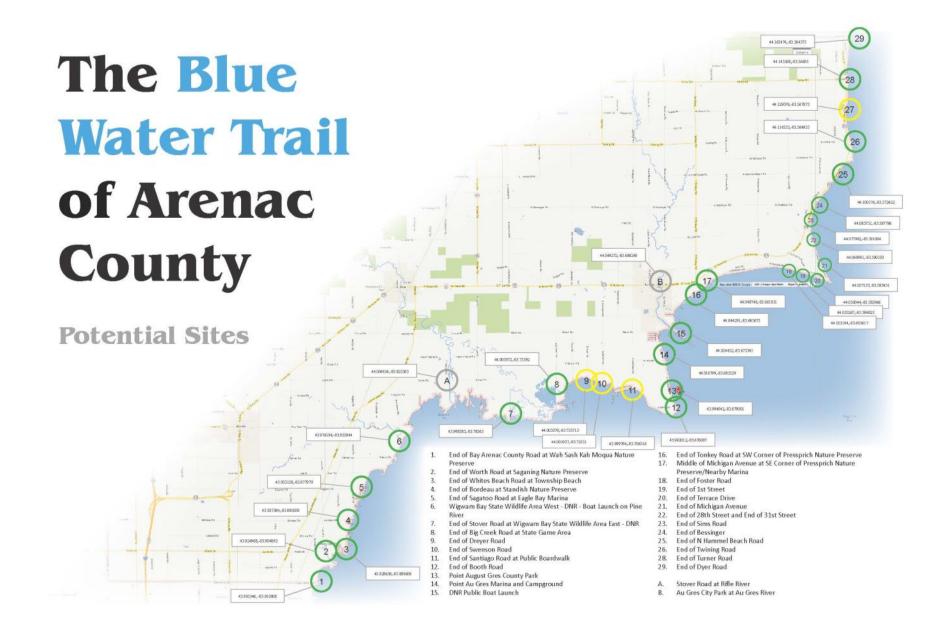

# AU GRES SUSTAINABLE SMALL HARBOR DESIGN CHARRETTE

# **Community Engagement Timeline**

- Initial Community Vision Meeting August 25, 2015
  - City of Au Gres Riverfront Campground Building
- Three Day Community Charrette September 24-26
  - Edmonds' Au Gres Inn Meeting Room
  - Public Input Workshop (Sept 24: 6:30pm 8:30pm)
  - Preferred Option Public Open House (Sept 25: 6:30pm 8:30pm)
  - "Work In Progress" Community Presentation (Sept 26: 4pm 6pm)