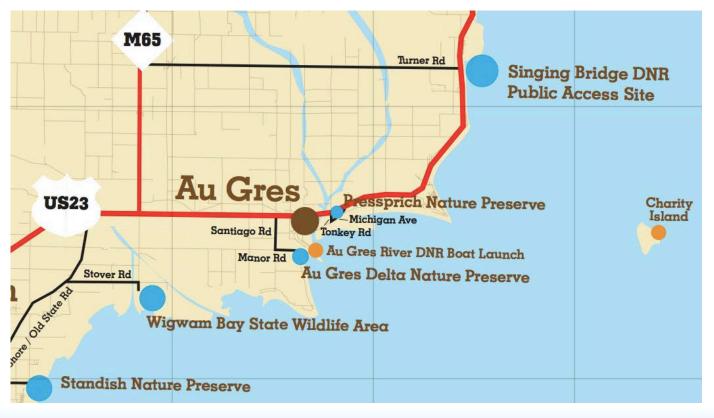

# AU GRES SUSTAINABLE SMALL HARBOR DESIGN CHARRETTE

# **Community Engagement Timeline**

- Initial Community Vision Meeting August 25, 2015
  - City of Au Gres Riverfront Campground Building
- Three Day Community Charrette September 24-26
  - Edmonds' Au Gres Inn Meeting Room
  - Public Input Workshop (Sept 24: 6:30pm 8:30pm)
  - Preferred Option Public Open House (Sept 25: 6:30pm 8:30pm)
  - "Work In Progress" Community Presentation (Sept 26: 4pm 6pm)