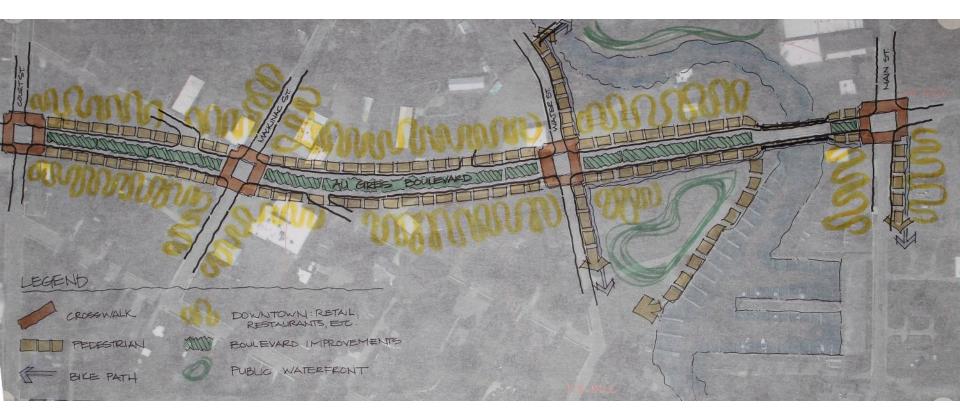

## Mini Cabin at Ludington State Park







## Au Gres Mooring Facility





#### Mooring Facility Redevelopment Section Locations







#### Mooring Facility Redevelopment Sections









### Current view of Mooring Facility from US-23









### **Envisioned View from US-23**









### Current Waterfront at Au Gres Mooring Facility









### Envisioned Waterfront at Au Gres Mooring Facility







## Au Gres River / Point Lookout Breakwater & Boat Launch Improvements





### Point Lookout Development





### View of Breakwater







### Pocket Beach







### **Current Fishing Access along Breakwater**





### **Envisioned Fishing Access along Breakwater**







## Connectivity







## **Connectivity Diagram**







### **Complete Street: Au Gres Boulevard**











## Existing and Preferred Street Sections for US-23









## Signage



### Potential City Park Sign Improvement









### Potential Disc Golf Sign Improvement



















### Good Placemaking and City Definition







## Synching New Waterfront Initiatives with Existing Plans



## Master Plan – Update 2010

### **Community Character:**

### 1) Encourage quality development

- Concentrate commercial development
- Maintain the compact small-town environment by using vacant and/or underutilized space

### 3) Recreational Opportunities

 Continue to improve and enhance the Au Gres City Park and Campground.





## Master Plan – Update 2010

### **Commercial:**

1) Retail and commercial development to meet existing and future needs

- Mix of retail and commercial busin