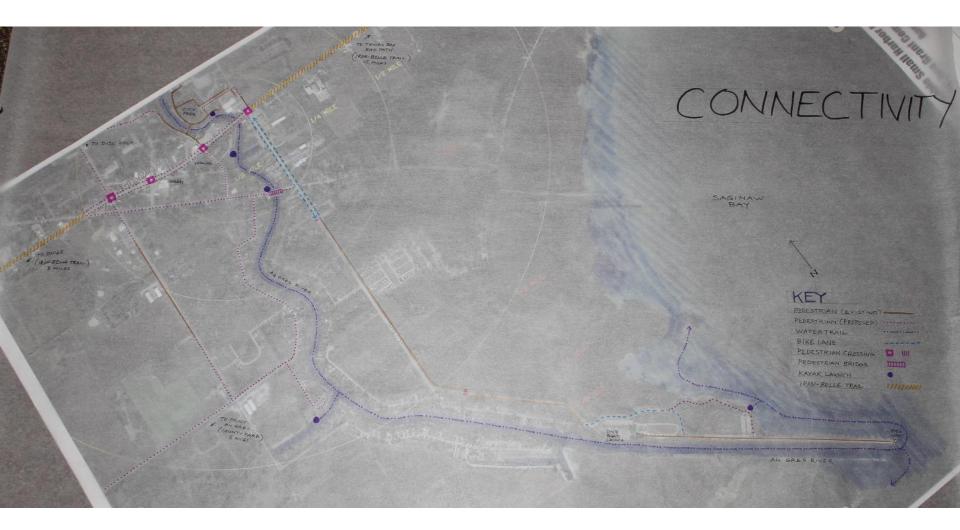

ront Park and Campground





## Mini Cabins Plan







## Mini Cabin at Ludington State Park







## Au Gres Mooring Facility





#### Mooring Facility Redevelopment Section Locations







#### Mooring Facility Redevelopment Sections









### Current view of Mooring Facility from US-23









### **Envisioned View from US-23**









### Current Waterfront at Au Gres Mooring Facility









### Envisioned Waterfront at Au Gres Mooring Facility







## Au Gres River / Point Lookout Breakwater & Boat Launch Improvements





### Point Lookout Development





### View of Breakwater







### Pocket Beach







### **Current Fishing Access along Breakwater**





### **Envisioned Fishing Access along Breakwater**







## Connectivity







## **Connectivity Diagram**







### **Complete Street: Au Gres Boulevard**











## Existing and Preferred Street Sections for US-23









## Signage



### Potential City Park Sign Improvement









### Potential Disc Golf Sign Improvement



















### Good Placemaking and City Definition







## Synching New Waterfront Initiatives with Existing Plans



## Master Plan – Update 2010

### **Community Character:**

### 1) Encourage quality development

- Concentrate commercial development
- Maintain the compact small-town environment by using vacant and/or underutilized space

### 3) Recreational Opportunities

 Continue to improve and enhance the Au Gres City Park and Campground.





## Master Plan – Update 2010

### **Commercial:**

1) Retail and commercial development to meet existing and