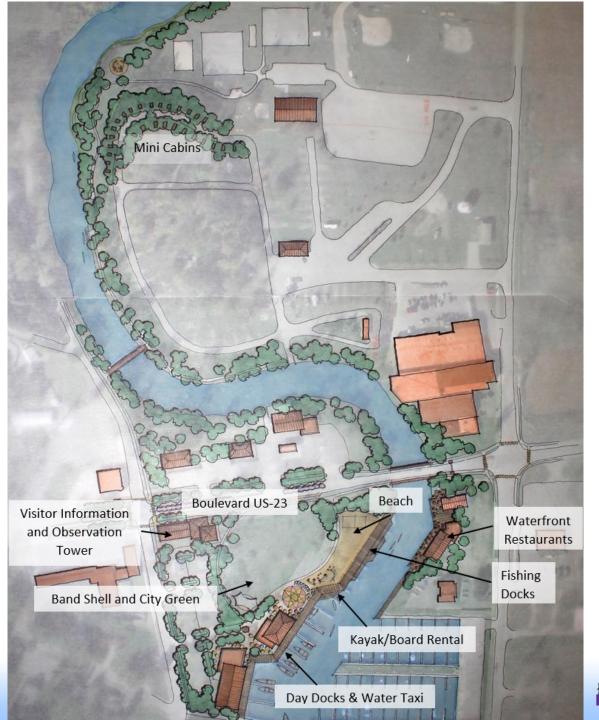

## Alternative 2: Au Gres Landing Waterfront Park

| MARDUR                        | es Small Harbor Sustainability Design Charrette<br>mber 25, 2015<br>2: FAMILY DRIENTED PUBLIC SPACE                                                                                                                                                | E                                  |                                                                                                                    |                                                                       |
|-------------------------------|----------------------------------------------------------------------------------------------------------------------------------------------------------------------------------------------------------------------------------------------------|------------------------------------|--------------------------------------------------------------------------------------------------------------------|-----------------------------------------------------------------------|
| Harbor/Waterfront Edge Driver | FAMILY ORIENTED PUBLIC SPACE ALONG THE RIVER                                                                                                                                                                                                       |                                    |                                                                                                                    |                                                                       |
| Land-U                        | BOARDWALK, UPLAND RIVER FRONT BEACH, SPEASH PAD<br>RESTAURANT & CONCESSIONS<br>KAYAK LANDING & WATER TAXI SLIP<br>VISITOR CENTER<br>AU GRES COMMONS & BANDSHELL<br>IMPROVED WATERFRONT RETAIL ACROSS RIVER<br>WALKING & BIKES, KAVAKE, MOTOR BOATS | KAWAK AUD<br>DWGAY<br>LANDING SLIB | Older kid<br>activities<br>-dance<br>-Jkate park<br>-Mavies<br>-Playmond<br>Concessions<br>Not full<br>restainents | Leave<br>more<br>day-use<br>day-use<br>ship<br>to streets<br>into par |
| Economic Development          | VENDOR FOR KAVAK / PADDLE BOMED RENTALS<br>CONCESSIONS<br>DOWN TOWN SPENDING<br>MINIMAL INCREASED TAX BASE                                                                                                                                         |                                    |                                                                                                                    |                                                                       |
| Natural Systems               | TREE PLANTING                                                                                                                                                                                                                                      |                                    |                                                                                                                    |                                                                       |
| Local Precedent(s)            |                                                                                                                                                                                                                                                    |                                    |                                                                                                                    |                                                                       |
| Engineering Consideration     | RECONFIGURATION OF PARK<br>BOARDWALK & CREATION OF BEACH AREA<br>MATOR RECONFIGURATION OF MARINA & WATERFRONT EDGE<br>RECONFIGURATION OF US.23 & INTERSECTION IMPROVEMENTS<br>MINOR UNDERGROUND INFASTRUCTURE IMPROVEMENTS (WATER, SAN             | TARV SEWER STA                     | PAL INATEN )TO                                                                                                     | C 197                                                                 |
| Alternative design lead by:   | IT/CABLE/ELECTRICAN IMPROVEMENTS                                                                                                                                                                                                                   |                                    | ( ) C                                                                                                              | 13/1E                                                                 |