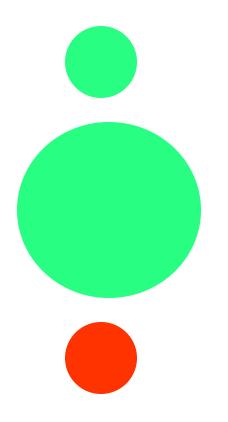

# Dot Voting

- Small green dot = Like this component
- Large green dot = Like this whole alternative
- Red dot = Uncomfortable with this component/alternative