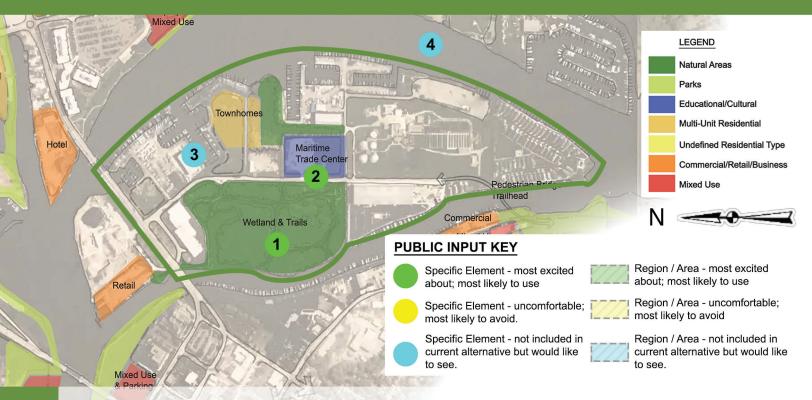

## MARINA ISLAND Twin Cities Harbor Vision 2040

G

## MARINA ISLAND Twin Cities Harbor Vision 2040

What would you be most excited about if it were a reality? What would you be most likely to use or visit? What elements make you uncomfortable? What would you avoid if it was a reality?

# What is not in the current alternative that you would like to see included?

- 3 Boat Slips
- 4 Trail across river on east side

- 1 Wetlands and tourism
- 2 Marine Trade Center

### Marina Island Natural Area