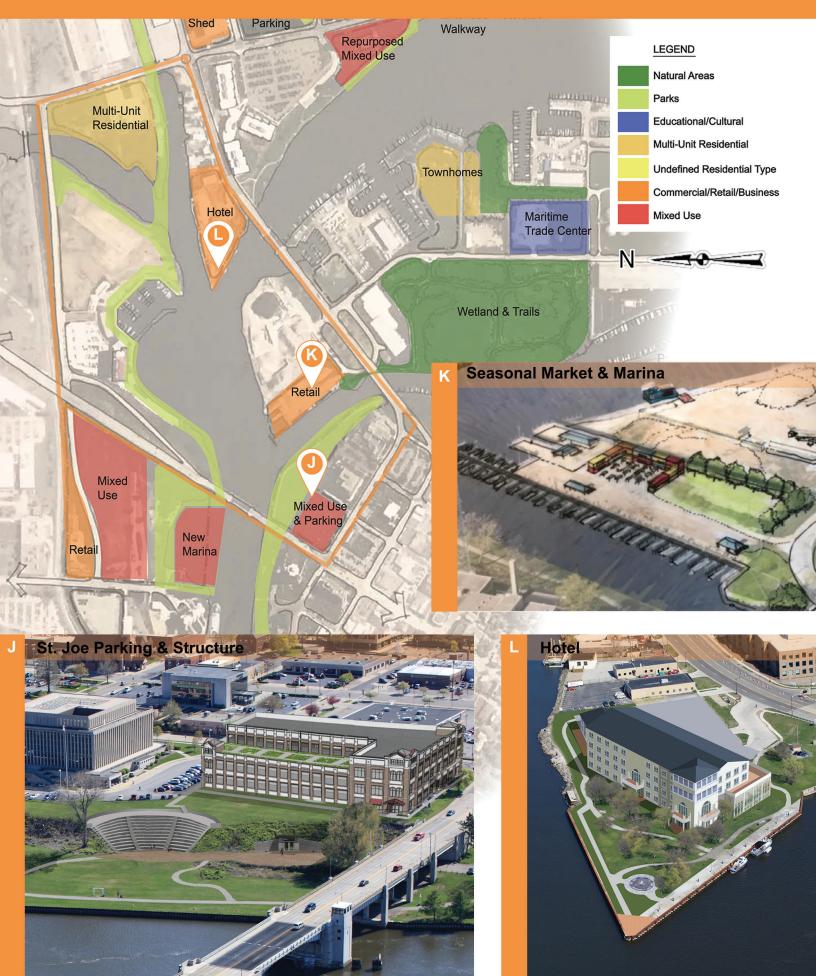

## INNER HARBOR Twin Cities Harbor Vision 2040

### What would you be most excited about if it were a reality? What would you be most likely to use or visit?

- 1 Multi-unit residential mentioned by 2 individuals
- 2 Retail and food mentioned by 2 individuals
- 3 Hotel

- What elements make you uncomfortable? What would you avoid if it was a reality?
- 5 Adding large parking complex next to the court house / jail helps cement the permanence of county buildings on prime riverfront realestate.

# What is not in the current alternative that you would like to see included?

- 6 More information on why re-opening the harbor isn't being considered
- 7 Continued focus on narrowing streets and making more pedestrian friendy
- 8 Amtrak Whistle Stop to support hotels
- <image>

4 Mixed use and parking