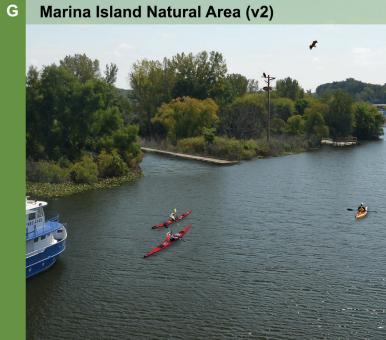

## MARINA ISLAND Twin Cities Harbor Vision 2040

G

## MARINA ISLAND Twin Cities Harbor Vision 2040

What would you be most excited about if it were a reality? What would you be most likely to use or visit? What elements make you uncomfortable? What would you avoid if it was a reality?

# What is not in the current alternative that you would like to see included?

- 3 Boat Slips
- 4 Trail across river on east side

- 1 Wetlands and tourism
- 2 Marine Trade Center