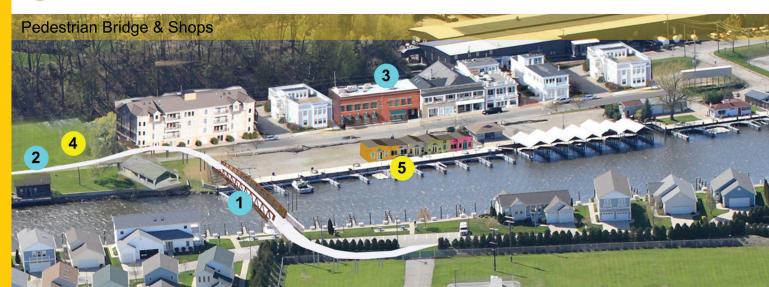

## FISHERMAN'S WHARF Twin Cities Harbor Vision 2040

## FISHERMAN'S WHARF Twin Cities Harbor Vision 2040

What would you be most excited about if it were a reality? What would you be most likely to use or visit?

- 1 Pedestrian Bridge two individuals mentioned
- 2 Bike trails along the old rail road tracks
- 3 Mixed Use

## What elements make you uncomfortable? What would you avoid if it was a reality?

- 4 Green Space
- 5 Small Business Commercial

# What is not in the current alternative that you would like to see included?

6 Trail from the Arboretum to the pedestrian Bridge