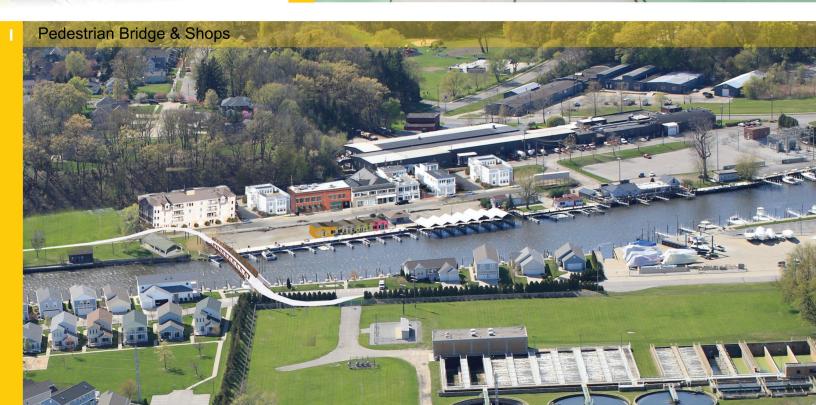

## FISHERMAN'S WHARF Twin Cities Harbor Vision 2040

What would you be most excited about if it were a reality? What would you be most likely to use or visit?

- 1 Pedestrian Bridge two individuals mentioned
- 2 Bike trails along the old rail road tracks
- 3 Mixed Use