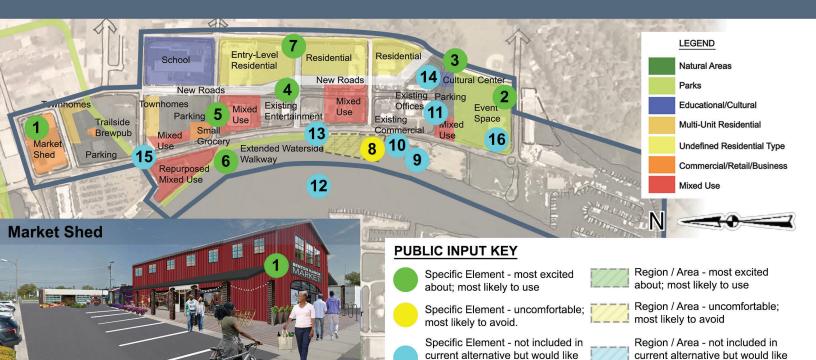

## RIVERVIEW DRIVE Twin Cities Harbor Vision 2040

What would you be most excited about if it were a reality? What would you be most likely to use or visit?

- 1 Market Shed Mentioned by 5 individuals
- 2 Event Space Mentioned by 2 individuals
- 3 Cultural Center Mentioned by 2 individuals
- 4 Existing Entertainment -Mentioned by 2 individuals
- 5 Grocery Store with affordable produce
- 6 Riverside walkway
- Residential helps to build the tax base

**Cultural Center & Event Space** 

### What elements make you uncomfortable? What would you avoid if it was a reality?

to see.

8 Encourage current owner to rebuild or tear out existing marina

### What is not in the current alternative that you would like to see included?

- 9 Boat docking
- 10 Extended walkway

to see.

- 11 What's happening? Needed road... chemical bank
- 12 Race course for amateur hydroplane races
- 13 Missing green space along Riverview Drive
- 14 [Cultural Center] Whose culture will be here? Black history does not exist in education
- 15 Move Riverview Drive
- **16** Parking for Event Space