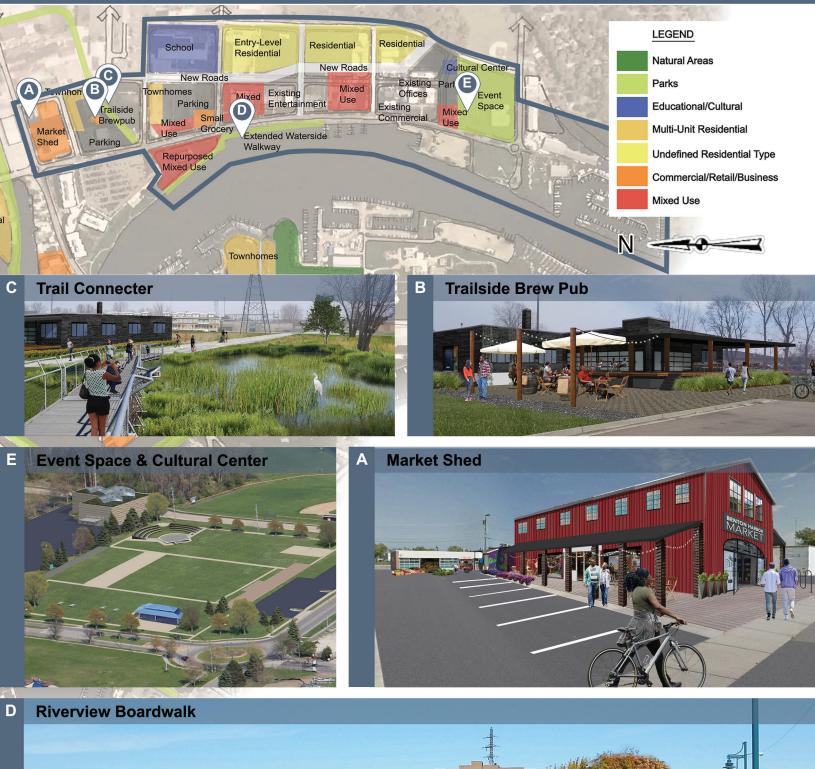

## RIVERVIEW DRIVE Twin Cities Harbor Vision 2040

## RIVERVIEW DRIVE Twin Cities Harbor Vision 2040

What would you be most excited about if it were a reality? What would you be most likely to use or visit?

- 1 Market Shed Mentioned by 5 individuals
- 2 Event Space Mentioned by 2 individuals
- 3 Cultural Center Mentioned by 2 individuals
- 4 Existing Entertainment -Mentioned by 2 individuals
- 5 Grocery Store with affordable produce
- 6 Riverside walkway
- Residential helps to build the tax base

**Cultural Center & Event Space** 

### What elements make you uncomfortable? What would you avoid if it was a reality?

to see.

8 Encourage current owner to rebuild or tear out existing marina

### What is not in the current alternative that you would like to see included?

- 9 Boat docking
- 10 Extended walkway

to see.

- 11 What's happening? Needed road... chemical bank
- 12 Race course for amateur hydroplane races
- 13 Missing green space along Riverview Drive
- 14 [Cultural Center] Whose culture will be here? Black history does not exist in education
- 15 Move Riverview Drive
- **16** Parking for Event Space