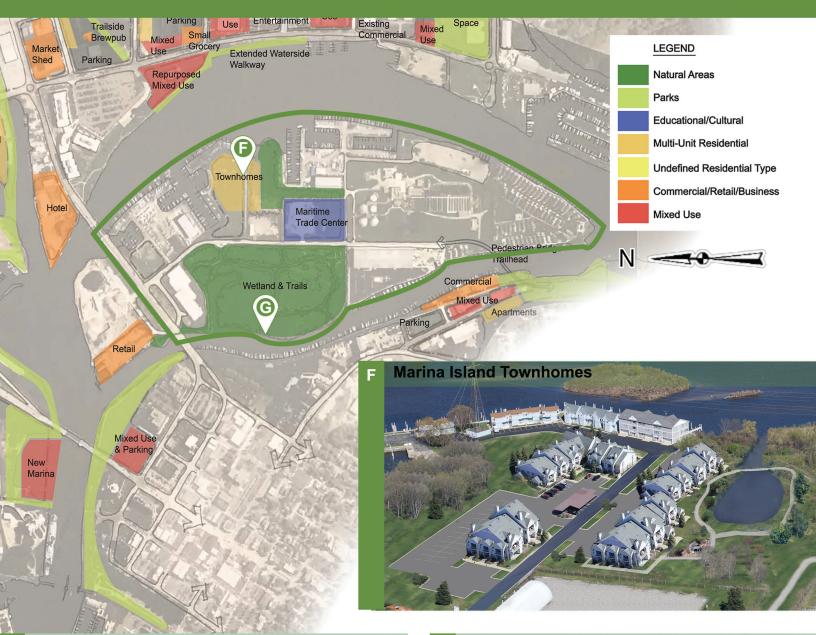

## MARINA ISLAND Twin Cities Harbor Vision 2040

G

## MARINA ISLAND Twin Cities Harbor Vision 2040

What would you be most excited about if it were a reality? What would you be most likely to use or visit? What elements make you uncomfortable? What would you avoid if it was a reality?

# What is not in the current alternative that you would like to see included?

- 3 Boat Slips
- 4 Trail across river on east side

- 1 Wetlands and tourism
- 2 Marine Trade Center

### Marina Island Natural Area