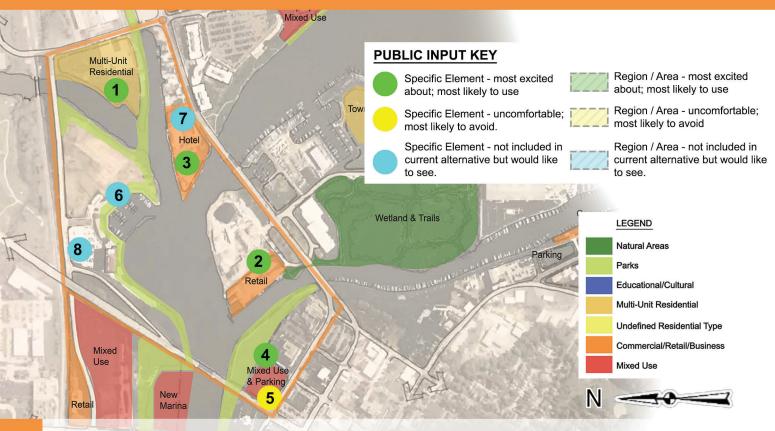

## INNER HARBOR Twin Cities Harbor Vision 2040

### What would you be most excited about if it were a reality? What would you be most likely to use or visit?

- 1 Multi-unit residential mentioned by 2 individuals
- 2 Retail and food mentioned by 2 individuals
- 3 Hotel

- What elements make you uncomfortable? What would you avoid if it was a reality?
- 5 Adding large parking complex next to the court house / jail helps cement the permanence of county buildings on prime riverfront realestate.

# What is not in the current alternative that you would like to see included?

- 6 More information on why re-opening the harbor isn't being considered
- 7 Continued focus on narrowing streets and making more pedestrian friendy
- 8 Amtrak Whistle Stop to support hotels
- <image>

4 Mixed use and parking