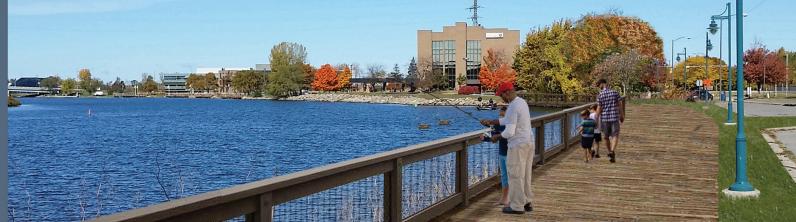

# TWIN CITIES SUSTAINABLE HARBOR PROJECT TWIN CITIES HARBOR VISION 2040 St. Joseph & Benton Harbor, MI

**On October 15, 2019** two public input sessions were held for the Twin Cities Sustainable Harbor Project "Twin Cities Harbor Vision 2040" *(pictured above)*. During these sessions, facilitators sought public input on the design and attributes of the Twin Cities Harbor Vision 2040 by asking the following targeted questions:

## RIVERVIEW DRIVE Twin Cities Harbor Vision 2040

What would you be most excited about if it were a reality? What would you be most likely to use or visit?

- 1 Market Shed Mentioned by 5 individuals
- 2 Event Space Mentioned by 2 individuals
- 3 Cultural Center Mentioned by 2 individuals
- 4 Existing Entertainment -Mentioned by 2 individuals
- 5 Grocery Store with affordable produce
- 6 Riverside walkway
- Residential helps to build the tax base

### What is not in the current alternative that you would like to see included?

- 9 Boat docking
- 10 Extended walkway

to see.

- 11 What's happening? Needed road... chemical bank
- 12 Race course for amateur hydroplane races
- 13 Missing green space along Riverview Drive
- 14 [Cultural Center] Whose culture will be here? Black history does not exist in education
- 15 Move Riverview Drive
- **16** Parking for Event Space