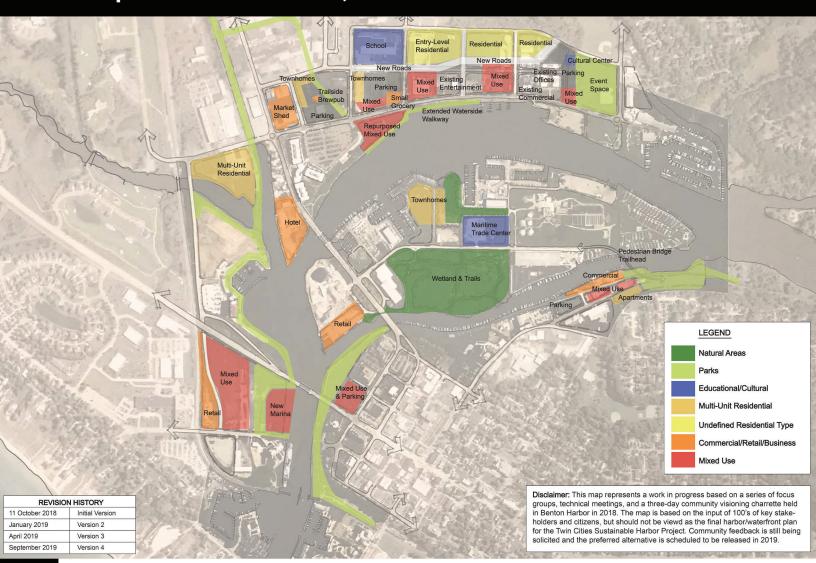

The following pages are organized by the five main regions within the Twin Cities Sustainable Harbors Project focus (Riverview Drive, Marina Island, Fisherman's Wharf, Inner Harbor and Outer Harbor) and contain an overview of proposals within the 2040 Vision as well as a summary of the

## RIVERVIEW DRIVE Twin Cities Harbor Vision 2040

## RIVERVIEW DRIVE Twin Cities Harbor Vision 2040

What would you be most excited about if it were a reality? What would you be most likely to use or visit?

- 1 Market Shed Mentioned by 5 individuals
- 2 Event Space Mentioned by 2 individuals
- 3 Cultural Center Mentioned by 2 individuals
- 4 Existing Entertainment -Mentioned by 2 individuals
- 5 Grocery Store with affordable produce
- 6 Riverside walkway
- Residential helps to build the tax base

**Cultural Center & Event Space** 

### What elements make you uncomfortable? What would you avoid if it was a reality?

to see.

8 Encourage current owner to rebuild or tear out existing marina

### What is not in the current alternative that you would like to see included?

- 9 Boat docking
- 10 Extended walkway

to see.

- 11 What's happening? Needed road... chemical bank
- 12 Race course for amateur hydroplane races
- 13 Missing green space along Riverview Drive
- 14 [Cultural Center] Whose culture will be here? Black history does not exist in education
- 15 Move Riverview Drive
- **16** Parking for Event Space