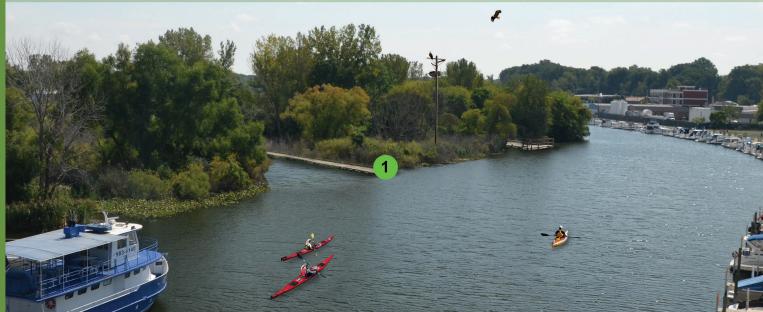

## FISHERMAN'S WHARF Twin Cities Harbor Vision 2040

## FISHERMAN'S WHARF Twin Cities Harbor Vision 2040

What would you be most excited about if it were a reality? What would you be most likely to use or visit?

- 1 Pedestrian Bridge two individuals mentioned
- 2 Bike trails along the old rail road tracks
- 3 Mixed Use

# What is not in the current alternative that you would like to see included?

6 Trail from the Arboretum to the pedestrian Bridge