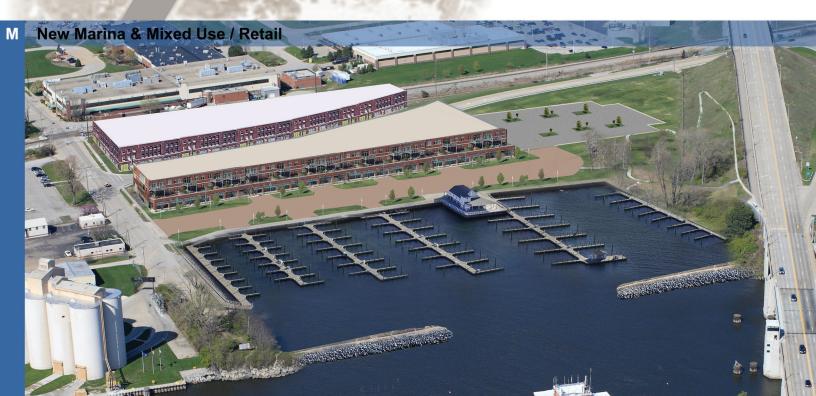

### What would you be most excited about if it were a reality? What would you be most likely to use or visit?

- New Marina mentioned by 4 individuals
- 2 Good for young sailors and family day sailing

What elements make you uncomfortable? What would you avoid if it was a reality?