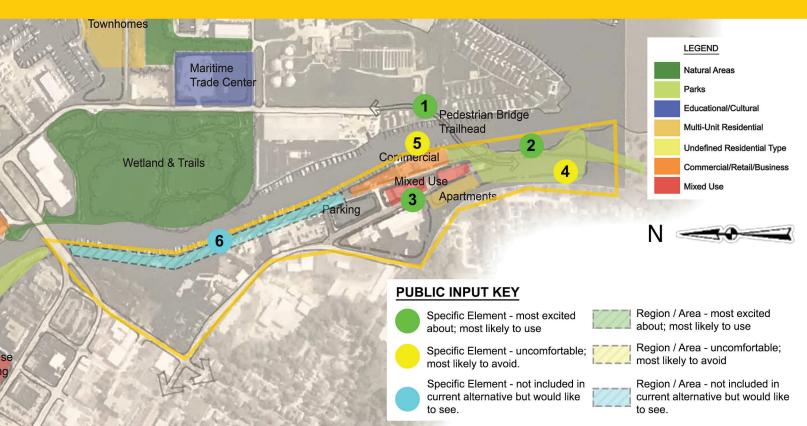

## FISHERMAN'S WHARF Twin Cities Harbor Vision 2040

What would you be most excited about if it were a reality? What would you be most likely to use or visit?

- 1 Pedestrian Bridge two individuals mentioned
- 2 Bike trails along the old rail road tracks
- 3 Mixed Use

## What elements make you uncomfortable? What would you avoid if it was a reality?

- 4 Green Space
- 5 Small Business Commercial

# What is not in the current alternative that you would like to see included?

6 Trail from the Arboretum to the pedestrian Bridge