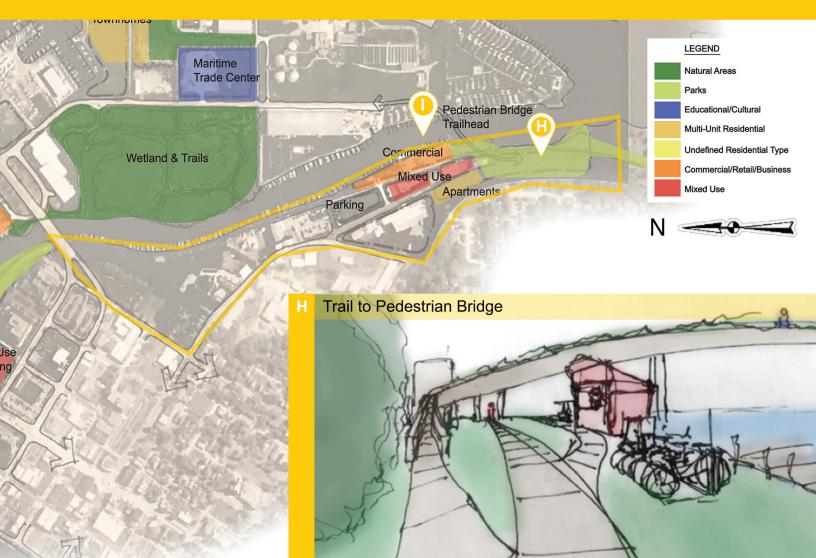

## FISHERMAN'S WHARF Twin Cities Harbor Vision 2040

What would you be most excited about if it were a reality? What would you be most likely to use or visit?

- 1 Pedestrian Bridge two individuals mentioned
- 2 Bike trails along the old rail road tracks
- 3 Mixed Use

## What elements make you uncomfortable? What would you avoid if it was a reality?

- 4 Green Space
- 5 Small Business Commercial

# What is not in the current alternative that you would like to see included?

6 Trail from the Arboretum to the pedestrian Bridge