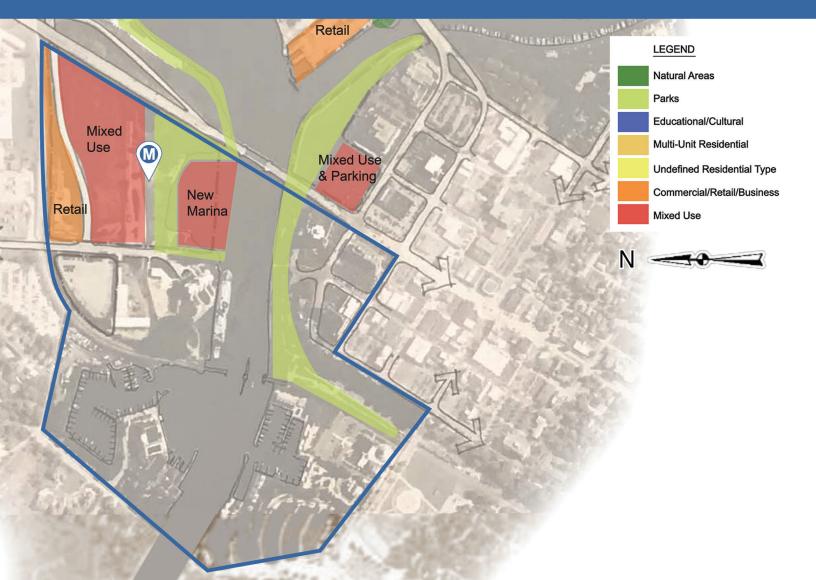

The following pages are organized by the five main regions within the Twin Cities Sustainable Harbors Project focus (Riverview Drive, Marina Island, Fisherman's Wharf, Inner Harbor and Outer Harbor) and contain an overview of proposals within the 2040 Vision as well as a summary of the

4 Mixed use and parking