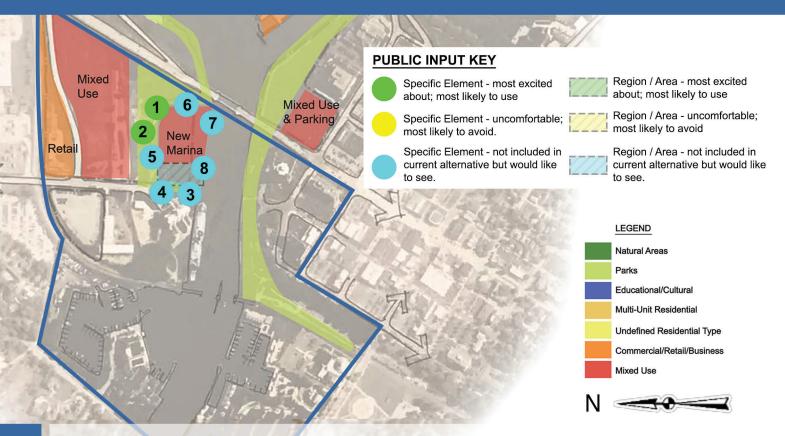

Over 100 individuals from the public chose to attend and had the opportunity to respond to the 2040 Vision. Individuals wrote their responses on color coded sticky notes (colors corresponded with questions), and then placed them on the 2040 Vision map on or near the location addressed in their response.

The following pages are organized by the five main regions within the Twin Cities Sustainable Harbors Project focus (Riverview Drive, Marina Island, Fisherman's Wharf, Inner Harbor and Outer Harbor) and contain an overview of proposals within the 2040 Vision as well as a summary of the