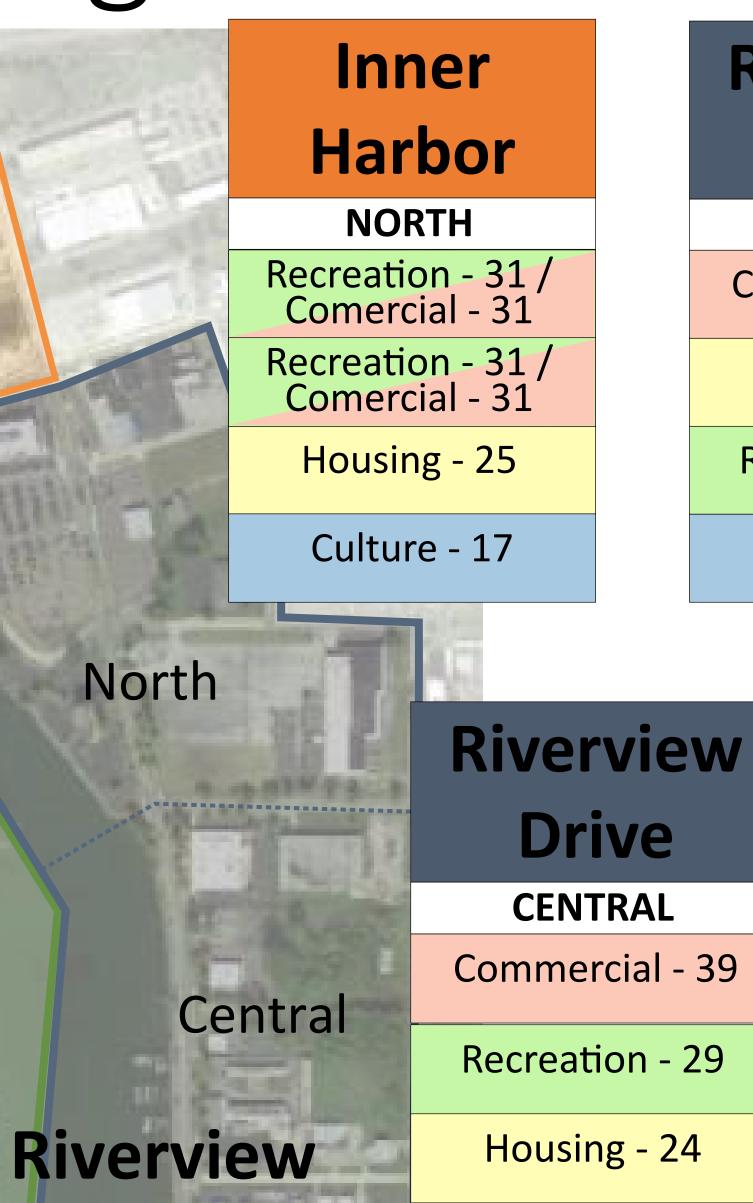

### **Inner Harbor**

South

Central

South

Drive

South

THERE.

Culture - 13

**Riverview** 

Drive

NORTH

Commercial - 31

Housing - 16

Recreation - 14

Culture - 10

Riverview Drive SOUTH Housing - 15 Culture - 14 Commercial - 11

Recreation - 9