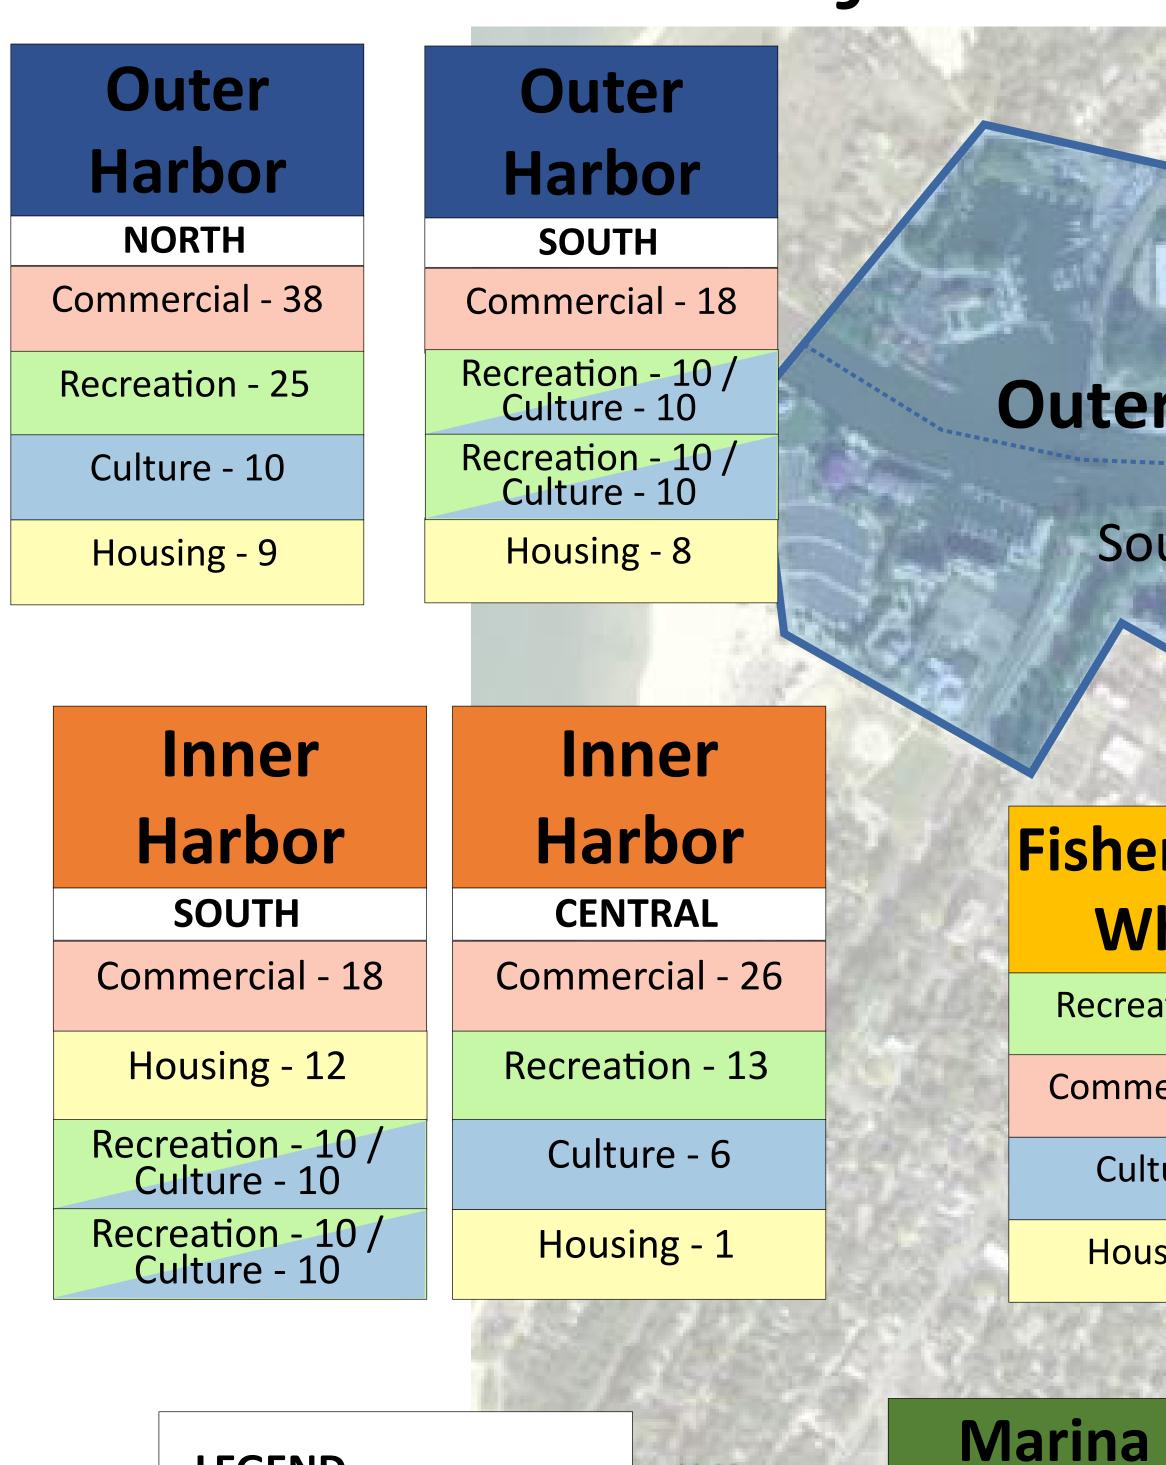

# Project Study Area - Map Regions

Commercial

Culture - 4

North

#### **Outer Harbor**

North

### **Inner Harbor**

South

Central

South

#### **Fisherman's** Wharf

Recreation - 18

Commercial - 14

Culture - 9

Housing - 6

West

East