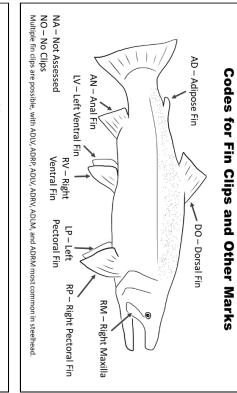

Date – Date of trip

Hours – Time fished

Anglers – # anglers in your group

Location – Include river name and upper/lower river (see app menu)

Length – Tip of snout to tip of tail
Fate – Kept (K) or Released (R)
Sex – Male (M) or Female (F)
Fin Clip – SEE NEXT PAGE